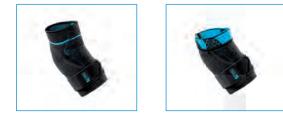

# FORMFIT<sup>®</sup> PRO ELBOW

Formfit<sup>®</sup> Pro Elbow provides relief from elbow pain. This 3D compressive elbow sleeve is manufactured using our MotionTech<sup>™</sup> technology and features two integrated epicondyle SmartPads<sup>™</sup> for more targeted support and cushioning. The RadialStrap<sup>™</sup> provides additional compression and support.

# FEATURES AND BENEFITS

- 3D MotionTech™ for compression and dynamic fit keep
- Epicondyle SmartPads<sup>™</sup> for targeted support and cushioning
- Patented FoldLock<sup>™</sup> system for easier and more secure application
- RadialStrap<sup>™</sup> for increased compression and support