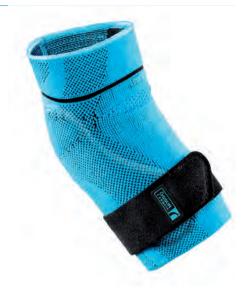

# FORMFIT<sup>®</sup> PRO ELBOW

Formfit<sup>®</sup> Pro Elbow provides relief from elbow pain. This 3D compressive elbow sleeve is manufactured using our MotionTech<sup>™</sup> technology and features two integrated epicondyle SmartPads<sup>™</sup> for more targeted support and cushioning. The RadialStrap<sup>™</sup> provides additional compression and support.

# FEATURES AND BENEFITS

- 3D MotionTech™ for compression and dynamic fit keep
- Epicondyle SmartPads<sup>™</sup> for targeted support and cushioning
- Patented FoldLock<sup>™</sup> system for easier and more secure application
- RadialStrap<sup>™</sup> for increased compression and support