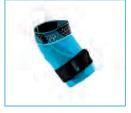

# FORMFIT<sup>®</sup> PRO ELBOW

Formfit<sup>®</sup> Pro Elbow provides relief from elbow pain. This 3D compressive elbow sleeve is manufactured using our MotionTech<sup>™</sup> technology and features two integrated epicondyle SmartPads<sup>™</sup> for more targeted support and cushioning. The RadialStrap<sup>™</sup> provides additional compression and support.

# FEATURES AND BENEFITS

- 3D MotionTech™ for compression and dynamic fit keep
- Epicondyle SmartPads<sup>™</sup> for targeted support and cushioning
- Patented FoldLock<sup>™</sup> system for easier and more secure application
- RadialStrap<sup>™</sup> for increased compression and support